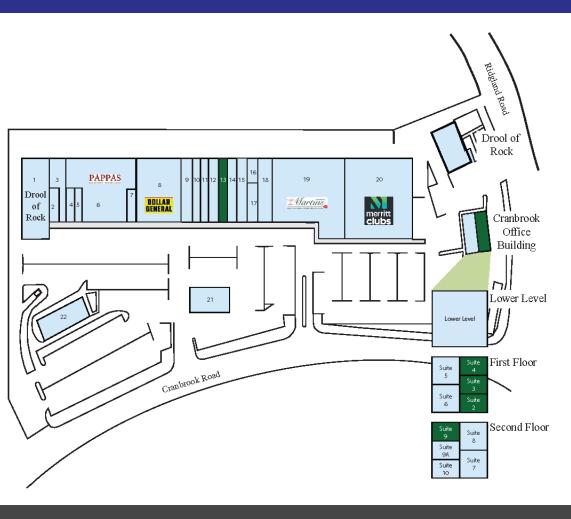

## SITE MAP

| CRANBROOK SHOPPING CENTER                                                                                               |                                                                                                                           |                                                                                                                                                                                                                                                                                                                                                                           |                                                                                                                             |  |  |
|-------------------------------------------------------------------------------------------------------------------------|---------------------------------------------------------------------------------------------------------------------------|---------------------------------------------------------------------------------------------------------------------------------------------------------------------------------------------------------------------------------------------------------------------------------------------------------------------------------------------------------------------------|-----------------------------------------------------------------------------------------------------------------------------|--|--|
|                                                                                                                         | Address                                                                                                                   | Tenant                                                                                                                                                                                                                                                                                                                                                                    | Area                                                                                                                        |  |  |
| 1<br>2<br>3<br>4<br>5<br>6<br>7<br>8<br>9<br>10<br>11<br>12<br>13<br>14<br>15<br>16<br>17<br>18<br>19<br>20<br>21<br>22 | Address 532 538 538 538B 542 544 550 556 558 577 576 578 580 582 584 5868 588 594 598 598 598 598 598 598 598 598 598 598 | Drod of Rook (Child Care) El Paraiso Tropical Grill La Favorita Market Metro PCS Tammy's Nail & Spa Pappas Restaurant Cranbrook Deaners Dollar General Q's Taekwondo Fresh Bee's Quick Mart Fortunato's Pizza Available Simon's Bakery Miku Sushi Storage C. Sharp Barber Co. Team Spirits Fine Wine & Liquor Valley Mansion by Martin's Merritt Clubs MECU El Gran Pollo | 8,379 1,000 3,000 1,017 1,133 12,850 1,000 10,000 2,475 2,000 2,000 2,000 2,000 2,000 2,000 4,000 37,500 23,875 2,660 4,880 |  |  |
| TOTAL SQUARE FOOTAGE 127,769  DROOL OF ROCK                                                                             |                                                                                                                           |                                                                                                                                                                                                                                                                                                                                                                           |                                                                                                                             |  |  |
| 10402                                                                                                                   | Ste 4                                                                                                                     | Droal of Roak                                                                                                                                                                                                                                                                                                                                                             | 5,227                                                                                                                       |  |  |
|                                                                                                                         |                                                                                                                           | TOTAL SQUARE FOOTAGE                                                                                                                                                                                                                                                                                                                                                      | 5,227                                                                                                                       |  |  |
| C                                                                                                                       | CRANBROOK OFFICE BUILDING                                                                                                 |                                                                                                                                                                                                                                                                                                                                                                           |                                                                                                                             |  |  |
| 10400                                                                                                                   | Ste 5/6<br>Ste 7<br>Ste 8                                                                                                 | Horizon Property Management<br>Available<br>Available<br>Dr. Sullivan<br>Fabiola Cardenas Counseling<br>Platinum Reputations<br>Available<br>Platinum Reputations<br>Rachel Knox Massage Therapy<br>TOTAL SQUARE FOOTAGE                                                                                                                                                  | 2,698<br>1,077<br>471<br>1,615<br>820<br>725<br>475<br>600<br>550<br><b>9,031</b>                                           |  |  |